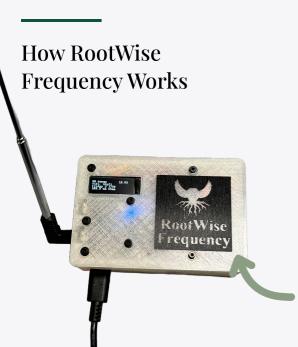

Discover critical content and dangerous misinformation from radio



**RootWise Frequency** is a **radio monitoring** service that provides rapid, easy access to critical content. Frequency automates collection, transcription, and translation of content in near-real time. The data is indexed for email alerts, full-text search, pattern and trend analysis, and playback.



# Streaming and Field Collection

Seamlessly gather signals from both streaming and offline (airwaves only) radio sources.



## Multilingual

Arabic, Chinese, English, French, Russian, Spanish, Swahili, Ukrainian and more.



#### Search and Listen

Google-style searches in English match clips in any language with audio playback for nuance and context.



- Collect Signals and Aggregate in the Cloud
- 2 Al and NLP Enrichments
- Easy Access via Dashboard, API, CSV Download, and Email Alerts

We deploy the Frequency Box to collect signals that do not stream online.

### Why is this important?

- Radio is a critical source for news and community sentiment globally, particularly among target audiences with low literacy and/or digital connectivity.
- Radio is the top source for news in Africa (68% get news multiple times per week).
- Terrestrial radio sources are trusted local influencers in their broadcast regions.

### Demo Frequency Now!

Explore a data sample in your preferred language.