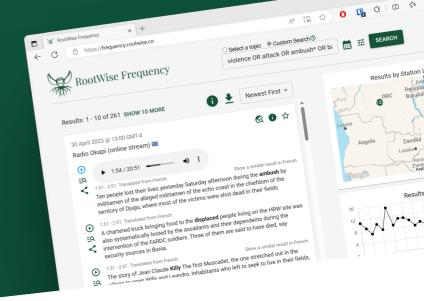

#### Search and Listen

Google-style searches in English match clips in any language with audio playback for nuance and context.

- Collect Signals and Aggregate in the Cloud
- 2 Al and NLP Enrichments
- Easy Access via Dashboard, API, CSV Download, and Email Alerts